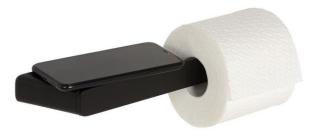

## geesa.

| Brand :          | Geesa, Netherlands                                       |
|------------------|----------------------------------------------------------|
| Name :           | Shift Black– Toilet roll holder without cover with shelf |
| Item Code :      | 9924-06                                                  |
| Designer :       | Geesa                                                    |
| Color / Finish : | Black                                                    |
| Dimensions :     | Overall (LxWxH in cm)                                    |
|                  | 30.2 x 7.7x 3.5 cm                                       |

Product info:

- Finishing: Powder Coating
- Material: Brass; Stainless steel
- Mounting type: Screws
- Mounting set included: Yes
- Center to center distance (mm): 24
- Weight limit (kg): 3
- Perfect for putting your mobile phone or keys