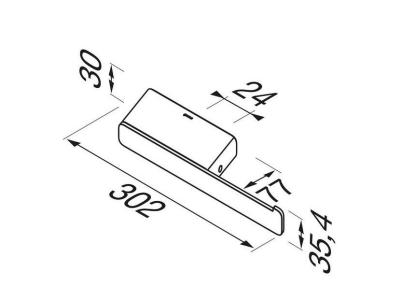

## geesa.

| Brand :          | Geesa, Netherlands                                       |
|------------------|----------------------------------------------------------|
| Name :           | Shift Black– Toilet roll holder without cover with shelf |
| Item Code :      | 9924-06                                                  |
| Designer :       | Geesa                                                    |
| Color / Finish : | Black                                                    |
| Dimensions :     | Overall (LxWxH in cm)                                    |
|                  | 30.2 x 7.7x 3.5 cm                                       |

Product info:

- Finishing: Powder Coating
- Material: Brass; Stainless steel
- Mounting type: Screws
- Mounting set included: Yes
- Center to center distance (mm): 24
- Weight limit (kg): 3
- Perfect for putting your mobile phone or keys